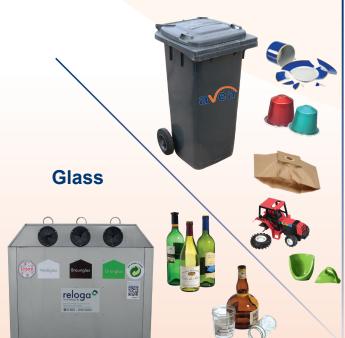

## Glass container

#### Glass such as

- glass bottles
- jam and preserving jars

#### Does not include:

- ceramics and porcelain
- lead crystal
- window glass
- mirror glass
- bulbs and fluorescent tubes