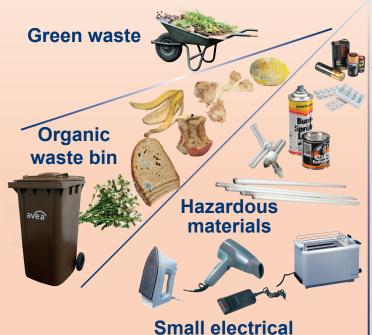

#### **Green waste** container

#### Green waste such as

- grass
- leaf
- shrub cuttings
- branches (up to 10 cm diameter and 1 m length)

#### Hazardous materials such as

- batteries, button cells
- colours, paints fluorescent tubes
- energy saving lamps chemicals
  - pesticides
- small electrical appliances

#### Small electric appliances such as

- hairdryer
- toaster
- mobile phone notebook
- razor
  - electric kettle