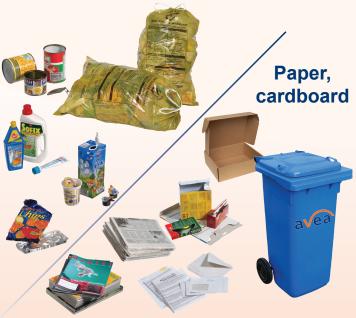

#### Paper bin

#### Clean, uncontaminated paper and cardboard packaging such as

- packagings made of paper or cardboard
- deep-freeze packaging
- newspapers and magazins
- catalogues and prospectuses
- writing and copier paper
- envelopes
- packing and gift wrapping paper
- exercise books
- books
- cardbord packagings