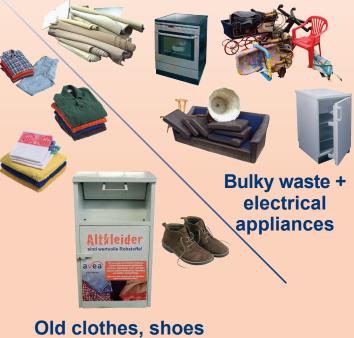

## Get involved - Sort waste! We will show you how it works!

**Bulk waste** 

**Bulky household items** 

refrigerators and freezers

electrical appliances

such as

furniture

carpets

mattresses

bicvcles

**PVC-flooring** 

#### **Old clothes** container

#### Good and clean such as

- clothing items
- bed linen
- table linen
- shoes (bundled in pairs)
- blankets
- duvets
- curtains
- stuffed toys